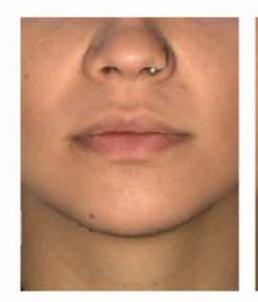

### ■ Alexa MEDIUM

Proven clinical efficacy

Before the procedure

60 days after the procedure

#### Correction:

application of Alexa medium. Alexa medium filler 1 ml was applied to upper and lower lips

#### Results:

remaining of increased lip volume after 60 days