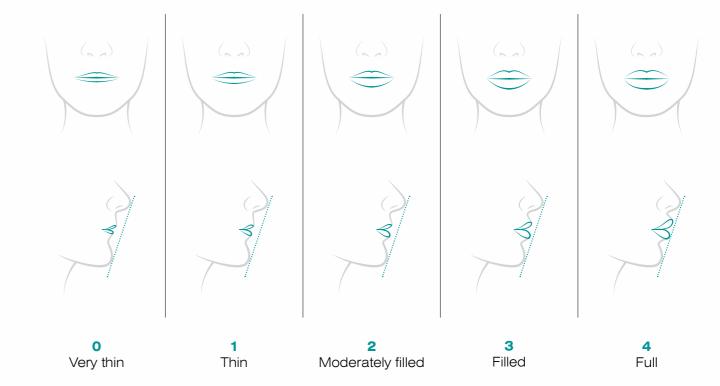

#### Validated lip fullness scale (VLFGSV)

The image corresponds to validated Merz scale (Merz validated scale)

- 22

<sup>1.</sup> Application according to Alexa medium instruction. Recommendations for application of Alexa medium are approved by medical experts of Institute Hyalual company.