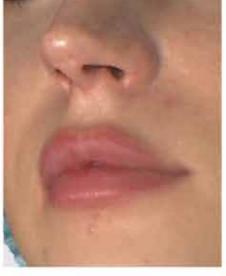

### ■ Alexa MEDIUM

Proven clinical efficacy

Before the procedure

30 days after the procedure

#### **Correction:**

application of Alexa medium. Alexa medium filler 0.6 ml was applied in to upper and lower lips

#### Results:

remaining of increased lip volume after 30 days

<sup>1.</sup> Internal data 2017. Results of clinical follow-up using Vectra software. 2. Data collected from patients' survey after correction with Alexa medium filler.