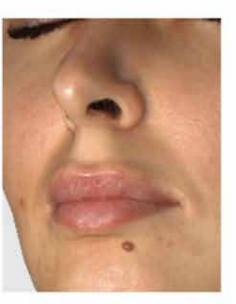

### ■ Alexa MEDIUM

Proven clinical efficacy

Before the procedure

60 days after the procedure

#### Correction:

application of Alexa medium. Alexa medium filler 1 ml was applied to upper and lower lips

#### Results:

remaining of increased lip volume after 60 days