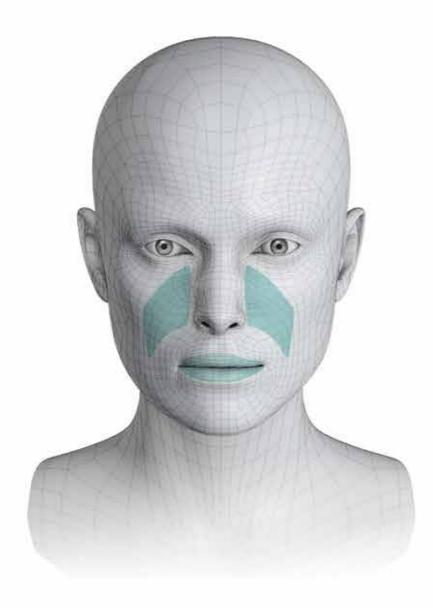

#### ALEXA MEDIUM<sup>1</sup>

- Nasolacrimal furrow
- Nasolabial creases
- Lip volumizing
- Lip contouring