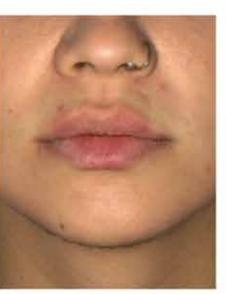

## ■ Alexa MEDIUM

Proven clinical efficacy

Before the procedure

90 days after the procedure

#### **Correction:**

application of Alexa medium. Alexa medium filler 1 ml was applied to upper and lower lips

#### Results:

remaining of increased lip volume by 25% after 90 days

1. Internal data 2017. Results of clinical follow-up using Vectra software. 2. Data collected from patients' survey after correction with Alexa medium filler.