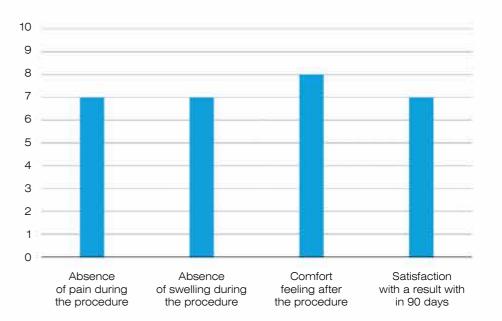

### ■ Alexa MEDIUM

High degree of satisfaction with procedures performed

### ■ Alexa MEDIUM

Высокая степень удовлетворенности от проведенных процедур

Fig. (a), (b), (c) show percentages of follow-up participants with remaining correction results of Alexa medium 17.5 mg/ml application – initially (a), after 14 days (b), after 90 days (c)

#### **RESULTS:**

- 81% of patients received achievable lip volumizing «full lips» with Alexa medium 1 ml
- 17% of patients achieved «maximum lip fullness»
- In 85% of subjects doctors noted remaining results 90 days after the procedure