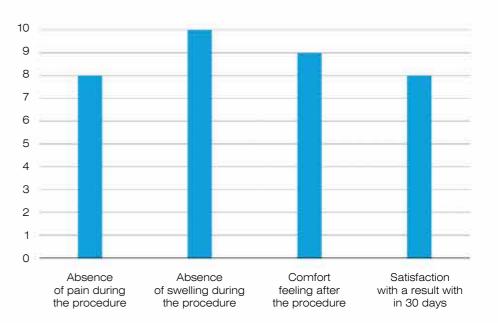

### ■ Alexa MEDIUM

High degree of satisfaction with procedures performed

#### **RESULTS:**

- 81% of patients received achievable lip volumizing «full lips» with Alexa medium 1 ml
- 17% of patients achieved «maximum lip fullness»
- In 85% of subjects doctors noted remaining results 90 days after the procedure