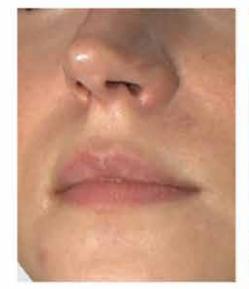

## ■ Alexa MEDIUM

Proven clinical efficacy

Before the procedure

90 days after the procedure

#### **Correction:**

application of Alexa medium. Alexa medium filler 1 ml was applied to upper and lower lips

#### Results:

remaining of increased lip volume by 25% after 90 days

1. Internal data 2017. Results of clinical follow-up using Vectra software. 2. Data collected from patients' survey after correction with Alexa medium filler.