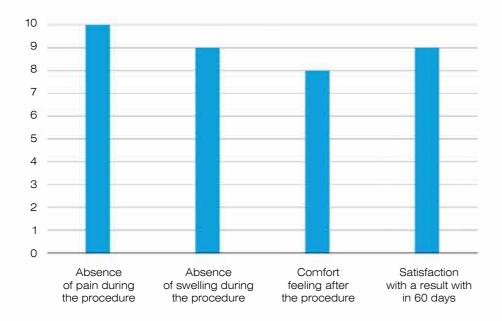

### ■ Alexa MEDIUM

High degree of satisfaction with procedures performed

### ■ Alexa MEDIUM

Высокая степень удовлетворенности от проведенных процедур

Fig. (a), (b), (c) show percentages of follow-up participants with remaining correction results of Alexa medium 17.5 mg/ml application – initially (a), after 14 days (b), after 90 days (c)

#### **RESULTS:**

- 81% of patients received achievable lip volumizing «full lips» with Alexa medium 1 ml
- 17% of patients achieved «maximum lip fullness»
- In 85% of subjects doctors noted remaining results 90 days after the procedure