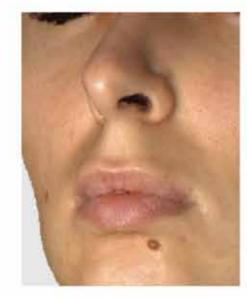

### ■ Alexa MEDIUM

Proven clinical efficacy

Before the procedure

30 days after the procedure

#### **Correction:**

application of Alexa medium. Alexa medium filler 0.6 ml was applied in to upper and lower lips

#### Results:

remaining of increased lip volume after 30 days

<sup>1.</sup> Internal data 2017. Results of clinical follow-up using Vectra software. 2. Data collected from patients' survey after correction with Alexa medium filler.