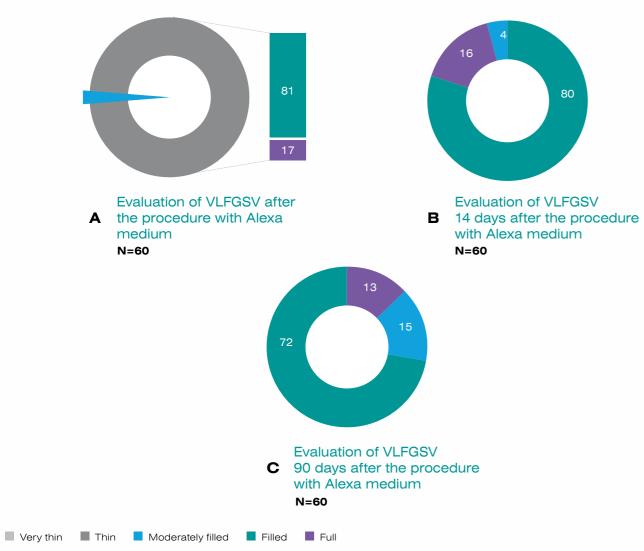

### ■ Alexa MEDIUM

Высокая степень удовлетворенности от проведенных процедур

Fig. (a), (b), (c) show percentages of follow-up participants with remaining correction results of Alexa medium 17.5 mg/ml application – initially (a), after 14 days (b), after 90 days (c)

#### **RESULTS:**

- 81% of patients received achievable lip volumizing «full lips» with Alexa medium 1 ml
- 17% of patients achieved «maximum lip fullness»
- In 85% of subjects doctors noted remaining results 90 days after the procedure