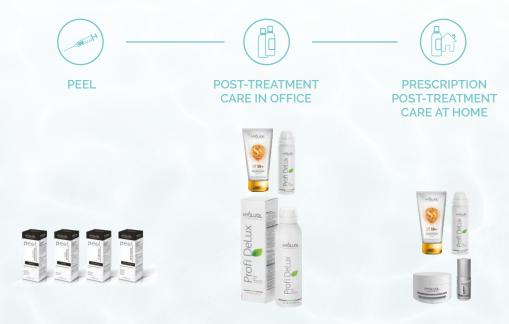

#### Technique:

- · cannula
- · needle technique

POST-TREATMENT CARE IN OFFICE

PRESCRIPTION POST-TREATMENT CARE AT HOME

# POST-TREATMENT CARE IN OFFICE

PRESCRIPTION POST-TREATMENT CARE AT HOME

#### **REDERMALIZATION**

POST-TREATMENT CARE IN OFFICE

#### Technique:

• papular

POST-TREATMENT CARE IN OFFICE

PRESCRIPTION
POST-TREATMENT
CARE AT HOME

#### Technique:

papular

POST-TREATMENT CARE IN OFFICE

PRESCRIPTION
POST-TREATMENT
CARE AT HOME

#### **REDERMALIZATION**

POST-TREATMENT CARE IN OFFICE

PRESCRIPTION POST-TREATMENT CARE AT HOME

•Glow Enhancing Peel Peel for dull complexions in need of hydration •Advanced Resurfacing Peel for intensive correction of age-related skin changes

# POST-TREATMENT CARE IN OFFICE

# PRESCRIPTION POST-TREATMENT CARE AT HOME