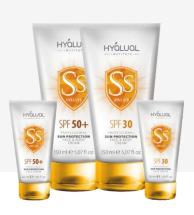

200 ml / 80 fl.oz

Complex photoaging protection

UVA and UVB protection sun rays - protect skin from damaging sun rays

**DEXPANTENOL** is a complex that promotes skin cell regeneration and rapid healing of skin damage caused by sun exposure

#### DAILY SKIN CARE COMPLEX

is unique blend of vitamins and trace elements

- Protects against UVA and UVB rays
- Promotes healing for damaged skin
- Prevents new hyper pigmentation from forming
- Delivers essential nutrition and long lasting hydration
- Has powerful antioxidant protection

Suitable for post-treatment care

4 varieties available SPF 50 (50 ml/1.69 fl.oz; 150 ml/5.07 fl.oz) SPF 30 (50 ml/1.69 fl.oz; 150 ml/5.07 fl.oz)

# DAILY SUN PROTECTION PROFESSIONAL-GRADE