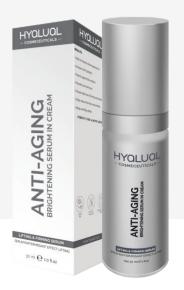

# Anti-Aging Brightening Serum in Cream

Anti-aging cream serum for youthful, radiant facial skin

## SCIENCE RESULTS

**ADIFYLINE** - is a peptide that replenishes lost volume while improving and uplifting facial contours

DURAQUENCH - is a moisturizing complex that provides up to 72 hours of hydration LPD's MULTIVITAMIN Complex delivers vitamin A, C, E and F to accelerate cellular renewal, stimulate collagen synthesis, reduce wrinkles and provide antioxidants

VIAMERIN 4000 - is a plant polyglyceride complex that softens and moisturizes skin while smoothing fine lines

NIO-OXY - reduces hyperpigmentation and improves radiance

- Improves skin firmness and elasticity
- Adds volume to improve facial contours
- Visibly reduces depth of wrinkles
- Enhances natural radiance and improves skin tone
- Provides intensive moisturization
- Delivers antioxidant protection

30 ml / 1.0 fl.oz

# THE POWER

OVER TIME in your hands

Anti-Aging Brightening Serum in Cream is essential in Hyalual's Protocol of Patient Contour Correction Management