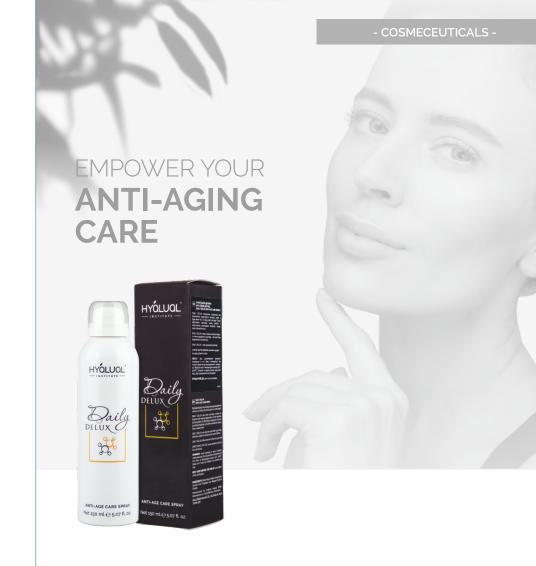

# Daily Delux

Anti-aging spray for improving skin's moisture levels

**Daily Delux** is a moisturizing spray formulated with a special blend of acids designed to enhance the cosmetic effect of skincare ingredients applied

- Quickly and visibly rejuvenates skin
- Provides intensive hydration
- Increases skin tonicity
- Promotes even skin tone and texture
- · Reduces edema
- Enhances effectiveness of other ingredients applied beforehand