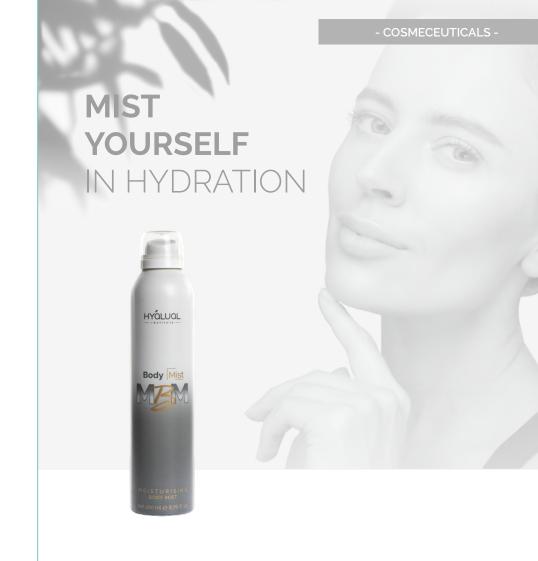

- · Delivers essential hydration
- Provides a refreshing burst of water
- Gently tones and revives skin
- Protects against dehydration

50 ml / 1.69 fl.oz 150 ml / 5.07 fl.oz

Moisturizing mist with hyaluronic acid to hydrate dry skin on the body