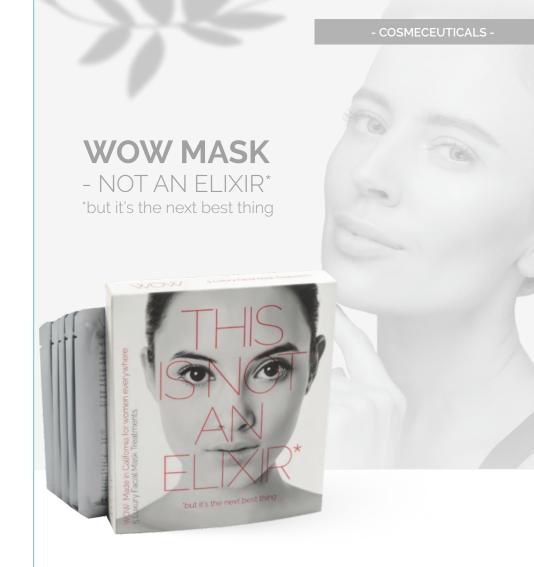

WOW Mask Anti-aging mask for improving skin tone and texture

**Antioxidant** Multivitamin Serum Nourishing serum with powerful antioxidant protection

Daily Delux Anti-aging spray for improving skin's moisture levels

**COLLAGEN MATRIX** is enriched with peptides and plant cell extracts to provide effective and deep hydration **ARGIRELINE** blocks terminal nerve endings and eliminates fine lines **HYALURONIC ACID** helps restore natural moisture to skin **RMCP COMPLEX** is a combination of cell. cultures from Alpine rose, Swiss wild apple, chamomile and Portulaca oleracea extract. It helps improve skin tone and texture Transdermal cosmetic delivery provides rapid penetration of active ingredients into deep layers of the skin Studies have shown that using WOW Mask for ten days significantly increases skin elasticity and hydration by 21.9-+3.3 % and 16.9-+2.9 %, respectively\*

- Provides intensive hydration
- Instantly uplifts skin within 20-40 minutes
- · Refines pore size
- Improves skin elasticity and tone
- Diminishes appearance of wrinkles

**WOW-effect in 20-40 minutes** 5 per box

\* Firming and moisturizing efficacy assessment of the treatment with Hyalual WOW Mask during 10 days on human volunteers (bionos biotech, s.L., Spain. 2017)