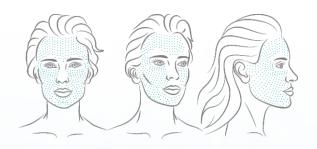

#### 1. Protocol of Patient Contour Correction Management

#### Technique:

- · cannula
- · needle technique

POST-TREATMENT CARE IN OFFICE

PRESCRIPTION POST-TREATMENT CARE AT HOME