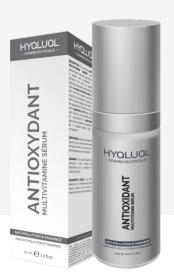

## Antioxidant Multivitamin Serum

Nourishing serum with powerful antioxidant protection

vitamin A, C, E and F to help stimulation collagen synthesis, reduce wrinkles and deliver antioxidants

SYN-COLL - is a deep-penetrating, bioactive tripeptide that stimulates collagen synthesis, improves skin texture and reduces the appearance of wrinkles NIO-SENSIL - is a balanced moisturizing system

GABACARE - is proven to reduce fine lines and combat the formation of future wrinkles by penetrating skin and relaxing tense muscles

HYALURONIC ACID - retains skin's natural moisture

- Improves skin texture and tone
- Moisturizes skin
- Delivers powerful antioxidant protection
- Increases skin firmness and elasticity
- Reduces appearance of new wrinkles

30 ml / 1.0 fl.oz

# **Antioxidant Multivitamin Serum** is essential in Hyalual's Protocol of:

- ✔ Redermalization
- ✔ Balances oily skin
- ✓ Improves swelling with lymphatic drainage technique
- ✓ Reduces post-acne marks
- ✓ Improves hyperpigmentation for more even skin
- ✓ Skin care routine