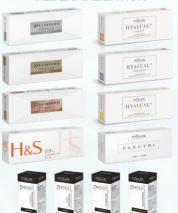

#### 2. Eliminates dark under eye circles

Hyalual 1,1 % Xela Rederm 1,1 %

#### 3. Redermalization

Hyalual 1,1 % /1,8 % / 2,2 % Xela Rederm 1,1 % / 1,8 % / 2,2 % H&S Electri

# 4. Improves hyperpigmentation for more even skin\*

Hyalual 1,1 % /1,8 % / 2,2 % Xela Rederm 1,1 % / 1,8 % / 2,2 %

# 5. Improves swelling with lymphatic drainage technique

Hyalual 1,1 % Xela Rederm 1,1 %

#### 6. Reduces post-acne marks

Hyalual 1,8 % / 2,2 % Xela Rederm 1,8 % / 2,2 %

#### 7. Balances oily skin

Hyalual 1,1 % Xela Rederm 1,1 %

# 9. Concomitant technique: redermalization and peel:

treatment duration 3-5 procedures with an interval of 14 days Redermalization Hyalual 1,1 % / 1,8 % / 2,2 % Xela Rederm 1,1 % / 1,8 % / 2,2 %

H&S Electri