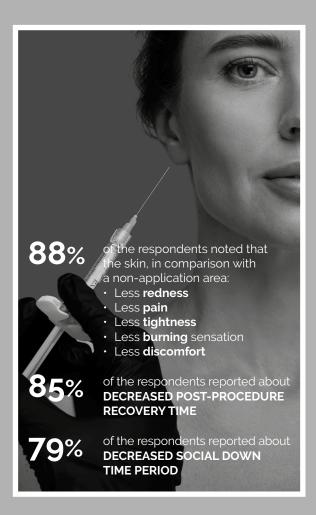

#### 30 MIN AFTER THE INVASIVE ESTHETIC TREATMENT AND PROFI DELUX APPLICATION<sup>1</sup>

1. Blinded randomized controlled clinical study for the evaluation of the moisturizing and soothing efficacy of post cosmetic procedure spray. Clinical Investigation Final Report FRA/P177B17. INOVAPOTEK, Pharmaceutical Research & Development. 2018

#### **RESULTS:**

- Immediately soothes the skin
- Visibly calms redness and improves complexion
- Reduces burning, tightness and discomfort
- Protects compromised skin and helps prevent infection
- Locks in moisture to prevent dehydration
- Provides an instant refreshing sensation